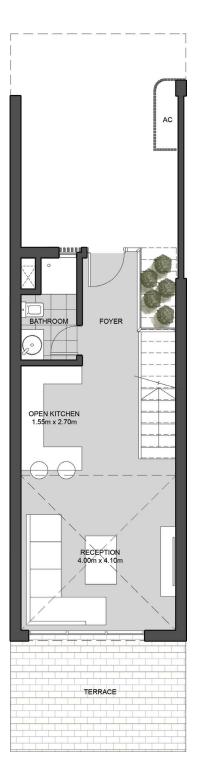

#### LOFTS

2 Bedrooms

Ground Floor

| Total Area 102 S |
|------------------|
|------------------|

#### Ground Floor

DISCLAIMER:

Diagrams are not to scale and are for illustrative purposes.SODIC reserves the right to make minor alterations.

SODIC reserves the right to make minor alterations.
All rendering and other visual materials, designs, facades are for illustrative purposes only and are subject to change.
SODIC reserves the right to use different finishing elements and sanitary fixtures models from those which are shown in renders and specification sheets.
Final models used in our finishing are similar and subject to market and availability at the time of operations.
This brochure contains material, which is owned by or licensed to SODIC. This material includes, but not limited to, the design, layout, look, appearance and graphics. Reproduction is prohibited.