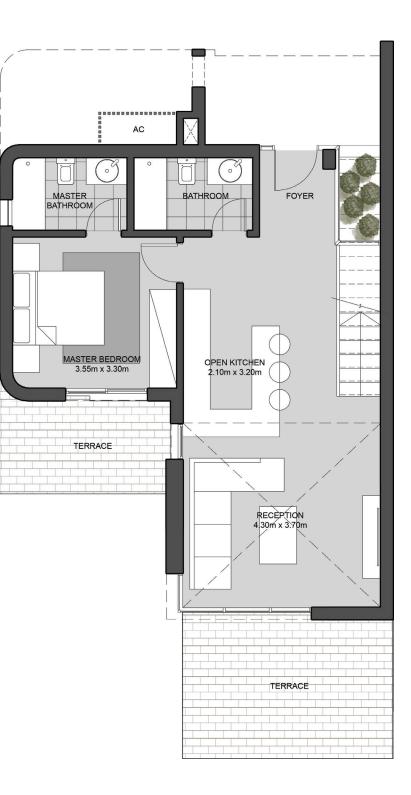

#### LOFTS

2 Bedrooms

Ground Floor

| Total Area 102 S |
|------------------|
|------------------|

#### First Floor

Lofts type F: 6 attached units - 4 middle with 2 bedrooms, 2 corner with 3 bedrooms

**Disclaimer:** • All rendering and other visual materials, designs, facades are for illustrative purposes only.