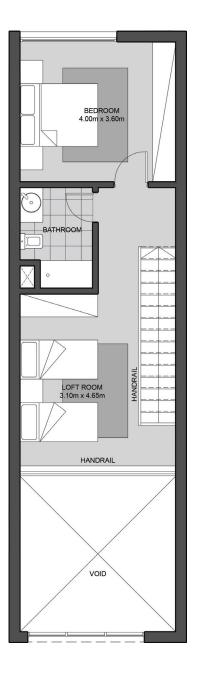

#### First Floor

Lofts type F: 6 attached units - 4 middle with 2 bedrooms, 2 corner with 3 bedrooms

**Disclaimer:** • All rendering and other visual materials, designs, facades are for illustrative purposes only.

#### First Floor

**Disclaimer:** • All rendering and other visual materials, designs, facades are for illustrative purposes only.