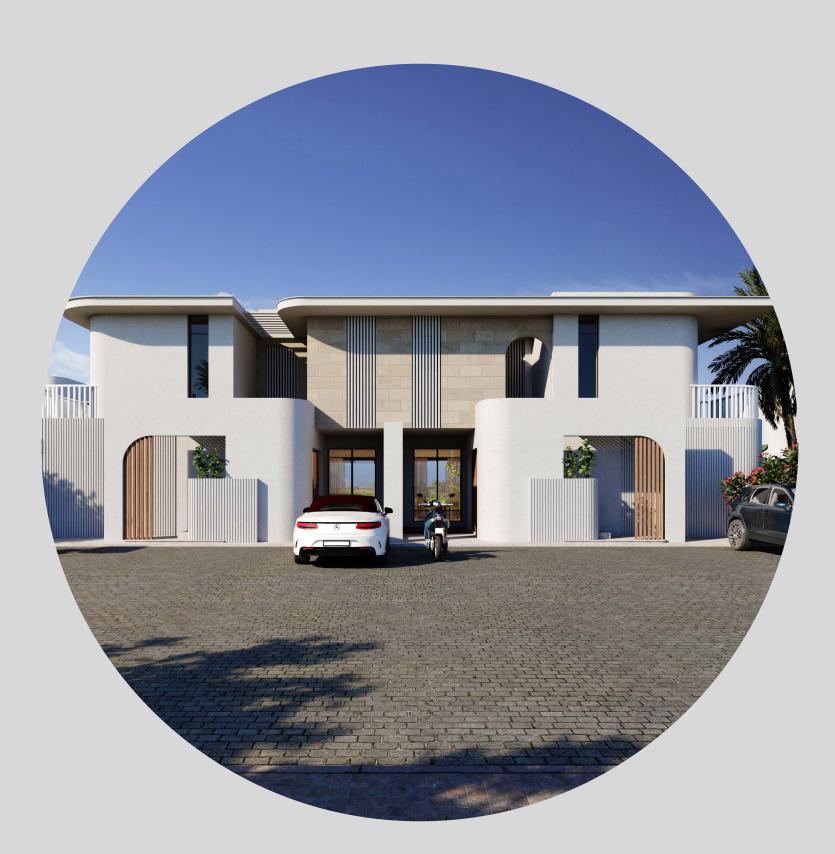

### AQUAMARINE ARCHITECTURE

#### AN ART-DECO MODERN TWIST

Welcome to our architectural masterpiece, blending art-deco charm with modern sophistication, radiating beauty, uniqueness, and refined elegance. Featuring vertical openings with circular roof holes, it saturates the interiors in natural light, creating a mesmerizing interplay of light and shadow. Inside, discover a space marked by refined curves, sleek lines, and intricate details, echoing the timeless allure of Art Deco while providing contemporary comforts. Wood panels grace the facades, lending a welcoming touch to the exterior and blending the structure seamlessly with its environment. With graceful exterior curves and fluid interior transitions, it maximizes natural light and views, fostering an atmosphere of openness and serenity.