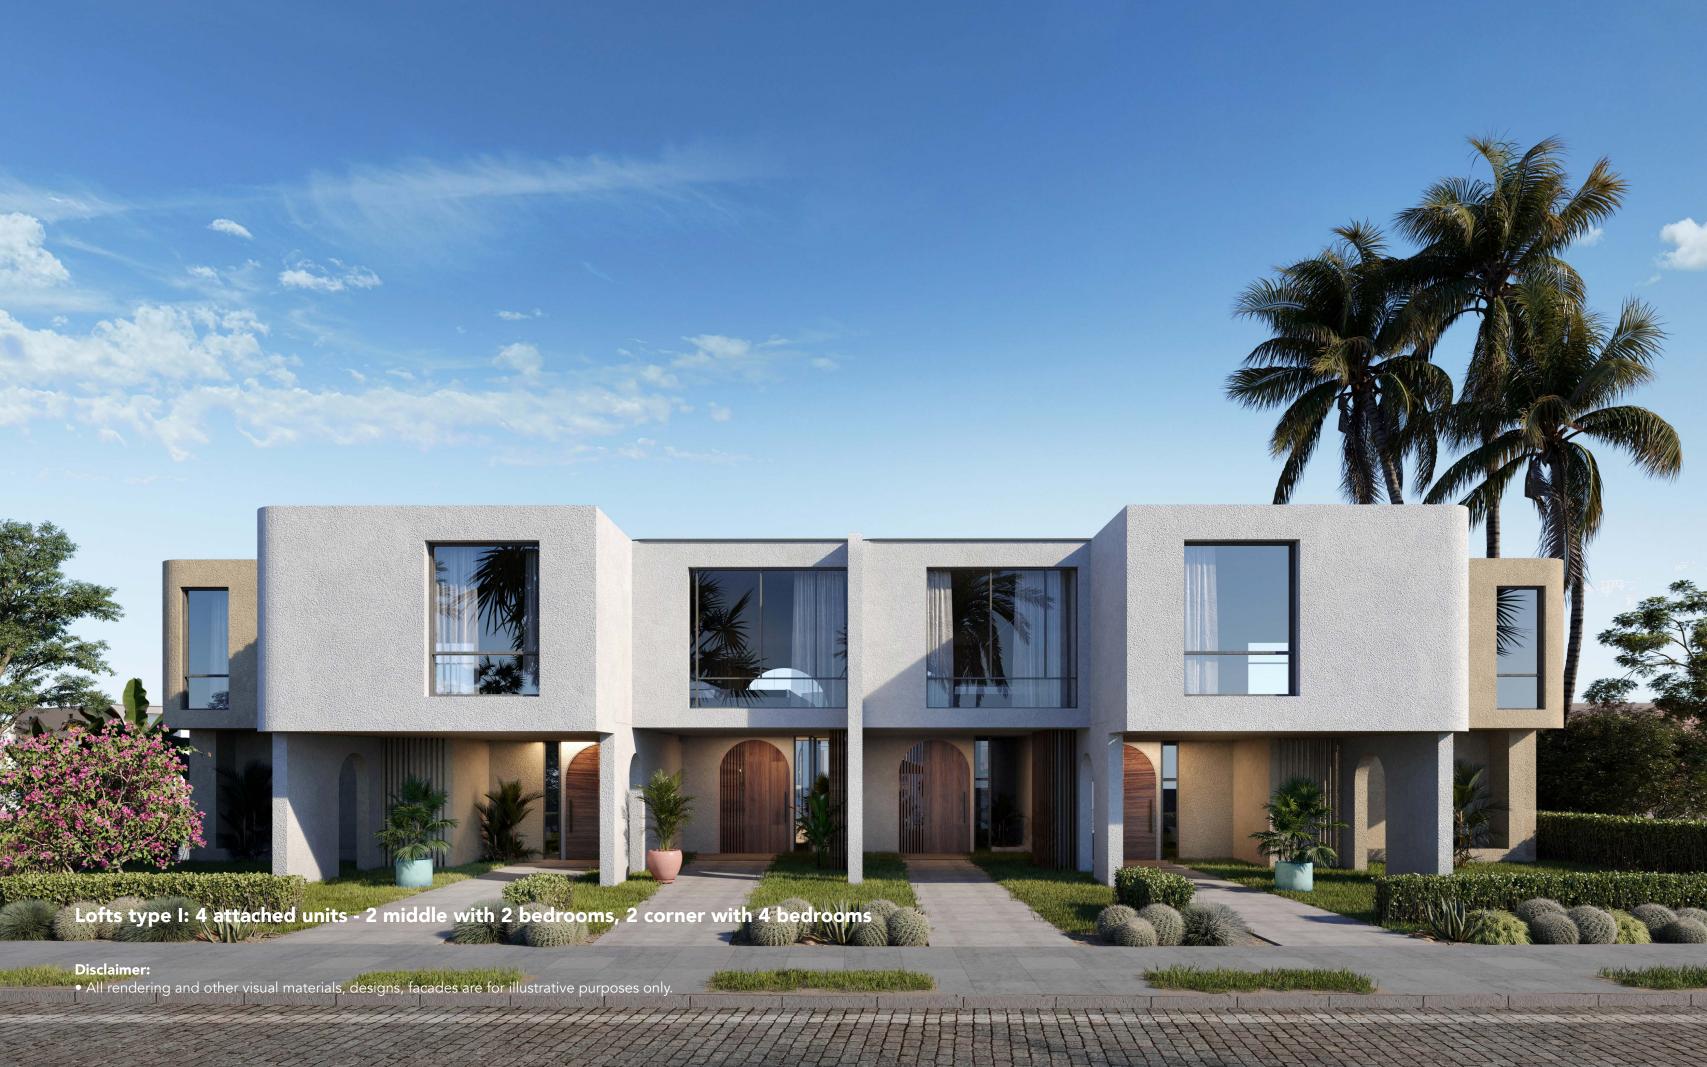

### UNIT TYPES

**Disclaimer:** • All rendering and other visual materials, designs, facades are for illustrative purposes only.

#### First Floor

Lofts type F: 6 attached units - 4 middle with 2 bedrooms, 2 corner with 3 bedrooms

**Disclaimer:** • All rendering and other visual materials, designs, facades are for illustrative purposes only.