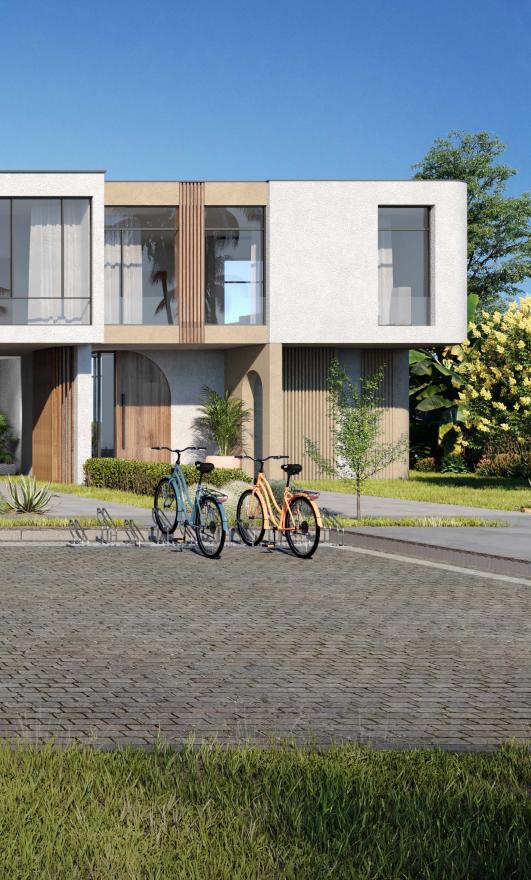

#### AN ART-DECO MODERN TWIST

Welcome to our architectural masterpiece, blending art-deco charm with modern sophistication, radiating beauty, uniqueness, and refined elegance. Featuring vertical openings with circular roof holes, it saturates the interiors in natural light, creating a mesmerizing interplay of light and shadow. Inside, discover a space marked by refined curves, sleek lines, and intricate details, echoing the timeless allure of Art Deco while providing contemporary comforts. Wood panels grace the facades, lending a welcoming touch to the exterior and blending the structure seamlessly with its environment. With graceful exterior curves and fluid interior transitions, it maximizes natural light and views, fostering an atmosphere of openness and serenity.

## AN ARCHITECTURAL REVIVAL

Borrowing from the vibrant and swirling styles of Miami's famed South Beach, June features an iconic design with its circular portrayal and curvy corners. Embodying art-deco, revelling in the neon lighting, porthole windows, and glass blocks in this modern-mediterranean take on Miami.