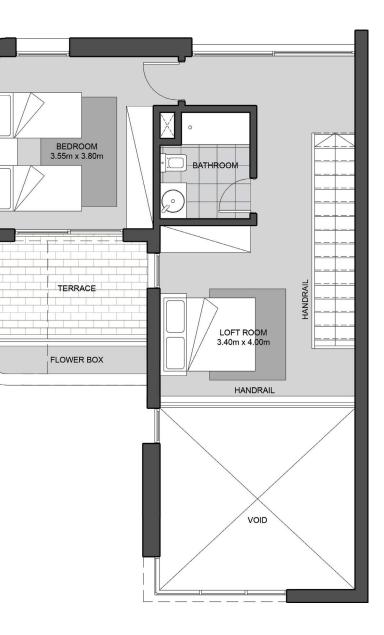

#### First Floor

Lofts type F: 6 attached units - 4 middle with 2 bedrooms, 2 corner with 3 bedrooms

**Disclaimer:** • All rendering and other visual materials, designs, facades are for illustrative purposes only.