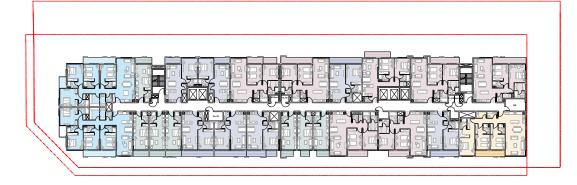

floor level. The turnishing and accessories for representation only. The availability, length and width of the balcony varies depending on which floor and which orientation the unit is located within the building. There will be slight differences in the internal areas between the same unit types depending on the shaft sizes that go through the units







































## VERDANA-

#### **BASEMENT 01**

◯ J1B ◯ 1B ◯ 2B ◯ 3B ◯ 4B



### **VERDANA-**

#### **BASEMENT 02**









## **VERDANA-**

#### PODIUM 01

◯ J1B ◯ 1B ◯ 2B ◯ 3B ◯ 4B



## **VERDANA-**

#### **FIRST FLOOR**









### **VERDANA-**

SECOND FLOOR

◯ J1B ◯ 1B ◯ 2B ◯ 3B ◯ 4B



### **VERDANA-**

TYPICAL  $3^{RD}$  TO  $10^{TH}$ 









## **VERDANA-**

9<sup>TH</sup>FLOOR

◯ J1B ◯ 1B ◯ 2B ◯ 3B ◯ 4B



### **VERDANA-**

TYPICAL 11<sup>TH</sup> TO 15<sup>TH</sup>









### **VERDANA-**

#### **ROOF FLOOR**

◯ J1B ◯ 1B ◯ 2B ◯ 3B ◯ 4B