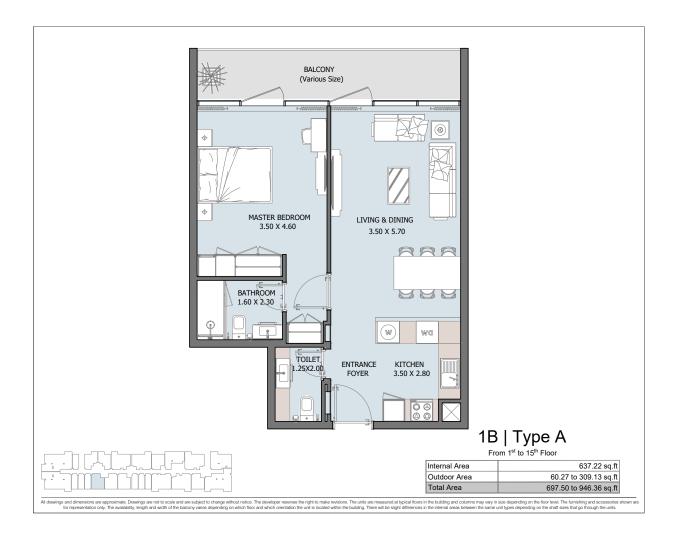

gs and dimensions are approximate. Drawings are not to scale and are subject to change without notice. The developer reserves the right to make revisions. The units are measured at typical floors in the building and columns may vary in size depending on the floor level. The turnishing and accessories for representation only. The availability, length and width of the balcony varies depending on which floor and which orientation the unit is located within the building. There will be slight differences in the internal areas between the same unit types depending on the floor is that a part of the properties of the proper