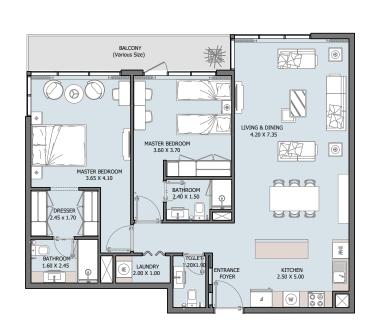

### **UNIT MIX**

Verdana Townhouses:

Two Bedroom: 110 Townhouses
Three Bedroom: 32 Townhouses
Four Bedroom: 138 Townhouses
Total No. of Units: 280 units

Verdana *Residence*:

Studio: 110 Apartments

One Bedroom: 110 Apartments
Two Bedroom: 98 Apartments
Three Bedroom: 15 Apartments
Four Bedroom: 30 Apartments
Total No. of Units: **363** units