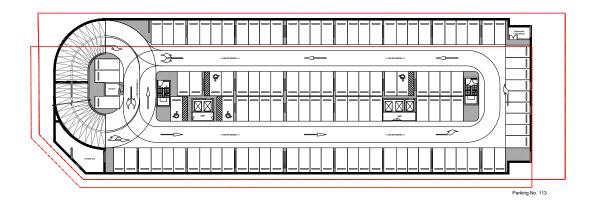

ea  | 66.06 to 318.61 sq.ft    |
| Total Area    | 1132.69 to 1385.21 sq.ft |

All drawings and dimensions are approximate. Drawings are not to scale and are subject to change without notice. The developer reserves the right to make revisions. The units are measured at typical floors in the building and columns may vary in size depending on the floor level. The turnishing and accessories for representation only. The availability, length and width of the balcony varies depending on which floor and which orientation the unit is located within the building. There will be slight differences in the internal areas between the same unit types depending on the shaft sizes that go through the units







































## VERDANA-

#### **BASEMENT 01**

◯ J1B ◯ 1B ◯ 2B ◯ 3B ◯ 4B



### **VERDANA-**

#### **BASEMENT 02**









## **VERDANA-**

#### PODIUM 01

◯ J1B ◯ 1B ◯ 2B ◯ 3B ◯ 4B



## **VERDANA-**

#### **FIRST FLOOR**









### **VERDANA-**

SECOND FLOOR

◯ J1B ◯ 1B ◯ 2B ◯ 3B ◯ 4B



### **VERDANA-**

TYPICAL  $3^{RD}$  TO  $10^{TH}$ 









## **VERDANA-**

9<sup>TH</sup>FLOOR

◯ J1B ◯ 1B ◯ 2B ◯ 3B ◯ 4B



### **VERDANA-**

TYPICAL 11<sup>TH</sup> TO 15<sup>TH</sup>









### **VERDANA-**

#### **ROOF FLOOR**

◯ J1B ◯ 1B ◯ 2B ◯ 3B ◯ 4B