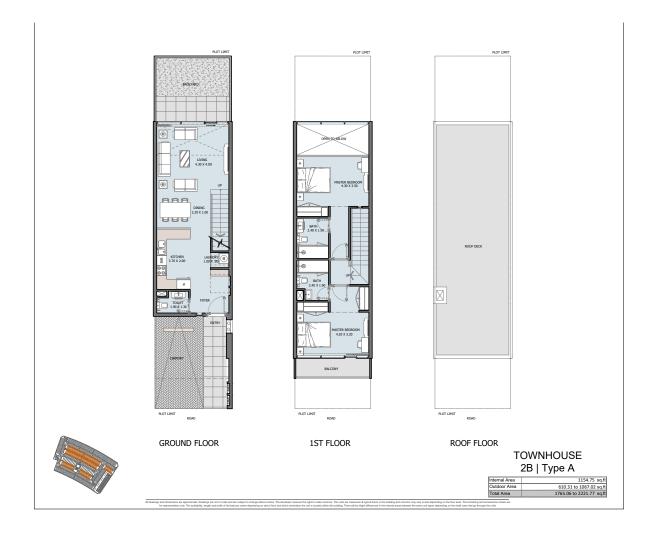

Kids Play Area
- BBQ Stations

### **LOCATION FEATURES**

### Centred location in Dubai

- 18 minutes driving to Dubai Marina
- **18** minutes driving to Dubai Park and Resorts
- 20 minutes driving to Palm Jumeirah
- 21 minutes driving to Global Village
- **21** minutes driving to Al Barsha Mall
- **23** minutes driving to Mall of The Emirates
- **24** minutes driving to IMG World
- **26** minutes driving to Burj Khalifa/Dubai Mall









### **UNIT MIX**

Verdana Townhouses:

Two Bedroom: 110 Townhouses
Three Bedroom: 32 Townhouses
Four Bedroom: 138 Townhouses
Total No. of Units: 280 units

Verdana *Residence*:

Studio: 110 Apartments

One Bedroom: 110 Apartments
Two Bedroom: 98 Apartments
Three Bedroom: 15 Apartments
Four Bedroom: 30 Apartments
Total No. of Units: **363** units

































































## $\underset{\mathsf{From}\ 1^{\mathsf{st}}\ \mathsf{to}\ 15^{\mathsf{th}}\ \mathsf{Floor}}{\mathsf{2B}\ |\ \mathsf{Type}\ A}$

| Internal Area | 1025.15 sq.ft            |
|---------------|--------------------------|
| Outdoor Area  | 68.99 to 402.03 sq.ft    |
| Total Area    | 1094.15 to 1427.19 sq.ft |

gs and dimensions are approximate. Drawings are not to scale and are subject to change without notice. The developer reserves the right to make revisions. The units are measured at typical floors in the building and columns may vary in size depending on the floor level. The turnishing and accessories for representation only. The availability, length and width of the balcony varies depending on which floor and which orientation t