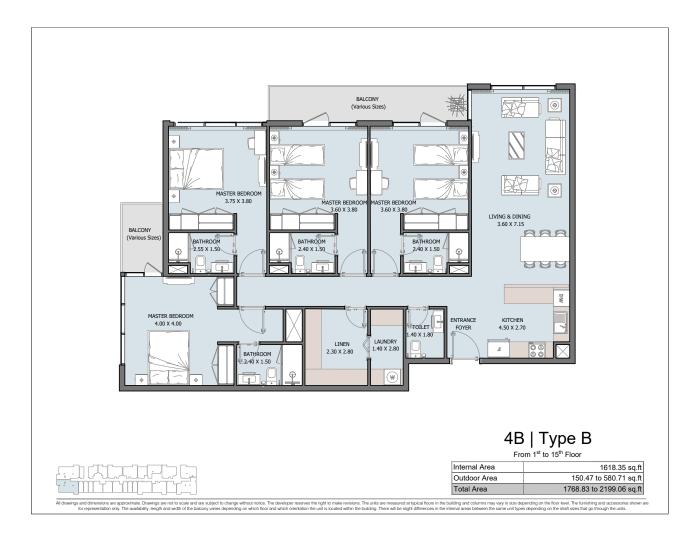

|
|---------------|--------------------------|
| Outdoor Area  | 66.06 to 318.61 sq.ft    |
| Total Area    | 1132.69 to 1385.21 sq.ft |

All drawings and dimensions are approximate. Drawings are not to scale and are subject to change without notice. The developer reserves the right to make revisions. The units are measured at typical floors in the building and columns may vary in size depending on the floor level. The turnishing and accessories for representation only. The availability, length and width of the balcony varies depending on which floor and which orientation the unit is located within the building. There will be slight differences in the internal areas between the same unit types depending on the shaft sizes that go through the units







































## VERDANA-

#### **BASEMENT 01**

◯ J1B ◯ 1B ◯ 2B ◯ 3B ◯ 4B



### **VERDANA-**

#### **BASEMENT 02**









## **VERDANA-**

#### PODIUM 01

◯ J1B ◯ 1B ◯ 2B ◯ 3B ◯ 4B



## **VERDANA-**

#### **FIRST FLOOR**









### **VERDANA-**

SECOND FLOOR

◯ J1B ◯ 1B ◯ 2B ◯ 3B ◯ 4B



### **VERDANA-**

TYPICAL  $3^{RD}$  TO  $10^{TH}$ 









## **VERDANA-**

9<sup>TH</sup>FLOOR

◯ J1B ◯ 1B ◯ 2B ◯ 3B ◯ 4B



### **VERDANA-**

TYPICAL 11<sup>TH</sup> TO 15<sup>TH</sup>









### **VERDANA-**

#### **ROOF FLOOR**

◯ J1B ◯ 1B ◯ 2B ◯ 3B ◯ 4B