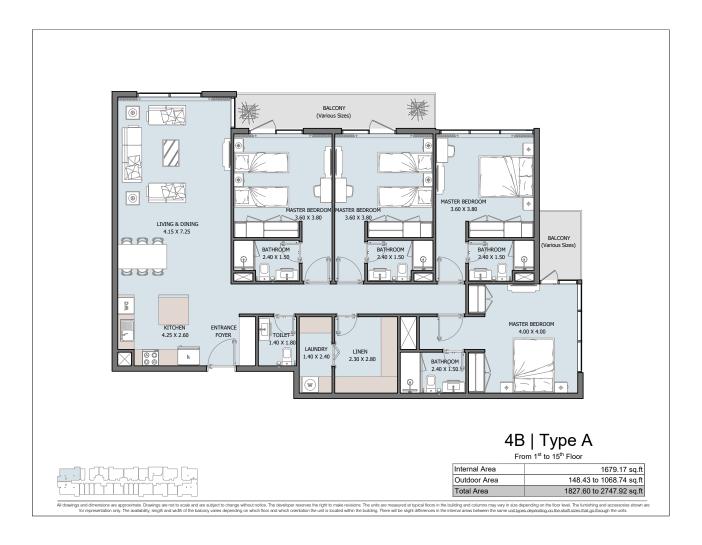

9 sq.ft            |
|---------------|--------------------------|
| Outdoor Area  | 66.06 to 318.61 sq.ft    |
| Total Area    | 1132.69 to 1385.21 sq.ft |

All drawings and dimensions are approximate. Drawings are not to scale and are subject to change without notice. The developer reserves the right to make revisions. The units are measured at typical floors in the building and columns may vary in size depending on the floor level. The turnishing and accessories for representation only. The availability, length and width of the balcony varies depending on which floor and which orientation the unit is located within the building. There will be slight differences in the internal areas between the same unit types depending on the shaft sizes that go through the units







































## VERDANA-

#### **BASEMENT 01**

◯ J1B ◯ 1B ◯ 2B ◯ 3B ◯ 4B



### **VERDANA-**

#### **BASEMENT 02**









## **VERDANA-**

#### PODIUM 01

◯ J1B ◯ 1B ◯ 2B ◯ 3B ◯ 4B



## **VERDANA-**

#### **FIRST FLOOR**









### **VERDANA-**

SECOND FLOOR

◯ J1B ◯ 1B ◯ 2B ◯ 3B ◯ 4B



### **VERDANA-**

TYPICAL  $3^{RD}$  TO  $10^{TH}$ 









## **VERDANA-**

9<sup>TH</sup>FLOOR

◯ J1B ◯ 1B ◯ 2B ◯ 3B ◯ 4B



### **VERDANA-**

TYPICAL 11<sup>TH</sup> TO 15<sup>TH</sup>









### **VERDANA-**

#### **ROOF FLOOR**

◯ J1B ◯ 1B ◯ 2B ◯ 3B ◯ 4B