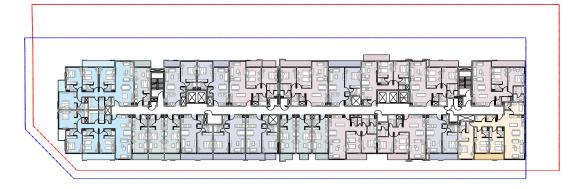

only. The availability, length and width of the balcony varies depending on which floor and which orientation the unit is located within the building. There will be slight differences in the internal areas between the same unit types depending on the shaft sizes that go through the units







































## VERDANA-

#### **BASEMENT 01**

◯ J1B ◯ 1B ◯ 2B ◯ 3B ◯ 4B



### **VERDANA-**

#### **BASEMENT 02**









## **VERDANA-**

#### PODIUM 01

◯ J1B ◯ 1B ◯ 2B ◯ 3B ◯ 4B



## **VERDANA-**

#### **FIRST FLOOR**









### **VERDANA-**

SECOND FLOOR

◯ J1B ◯ 1B ◯ 2B ◯ 3B ◯ 4B



### **VERDANA-**

TYPICAL  $3^{RD}$  TO  $10^{TH}$ 









## **VERDANA-**

9<sup>TH</sup>FLOOR

◯ J1B ◯ 1B ◯ 2B ◯ 3B ◯ 4B



### **VERDANA-**

TYPICAL 11<sup>TH</sup> TO 15<sup>TH</sup>









### **VERDANA-**

#### **ROOF FLOOR**

◯ J1B ◯ 1B ◯ 2B ◯ 3B ◯ 4B