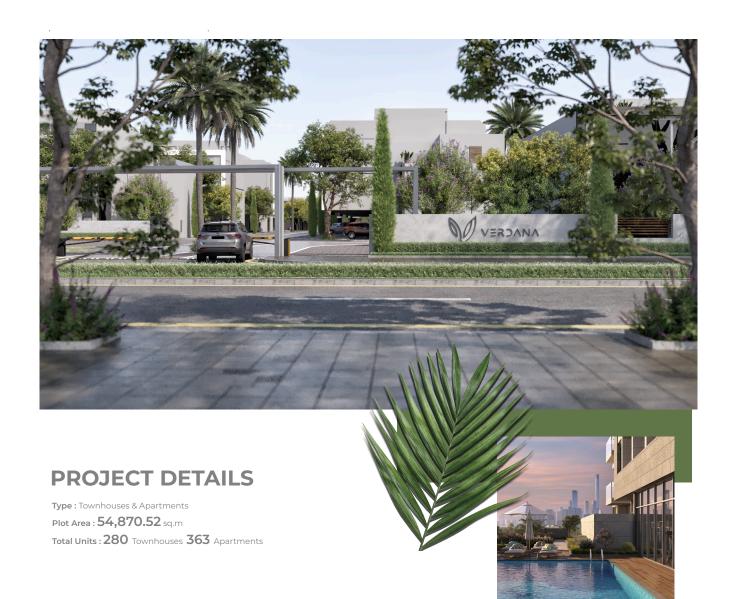

### **PROJECT SUMMURY**

Verdana is in *Dubai Investments Park (DIP)*, which offers contemporary high-end residential community, delivering the whole luxury lifestyle with close proximity to most of Dubai's attractions, and is surrounded by parks, schools, mosques, and community retails. The DIP community is intended to be one of the region's most environmentally friendly developments.

Extensive landscaping and environmentally friendly policies emphasize the company's commitment to a green, clean environment.

Verdana has a mix of units, it contains **280** Townhouses and **363** Apartments; with Amenities that are easily accessible.

In terms of design, quality, and space, they have all been built to the highest international standards.