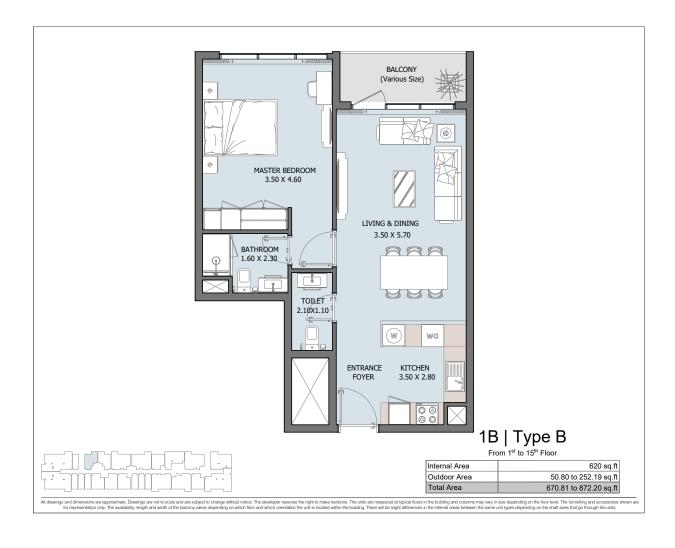

gs and dimensions are approximate. Drawings are not to scale and are subject to change without notice. The developer reserves the right to make revisions. The units are measured at typical floors in the building and columns may vary in size depending on the floor level. The turnishing and accessories for representation only. The availability, length and width of the balcony varies depending on which floor and which orientation the unit is located within the building. There will be slight differences in the internal areas between the same unit types depending on the floor is that a part of the properties of the proper