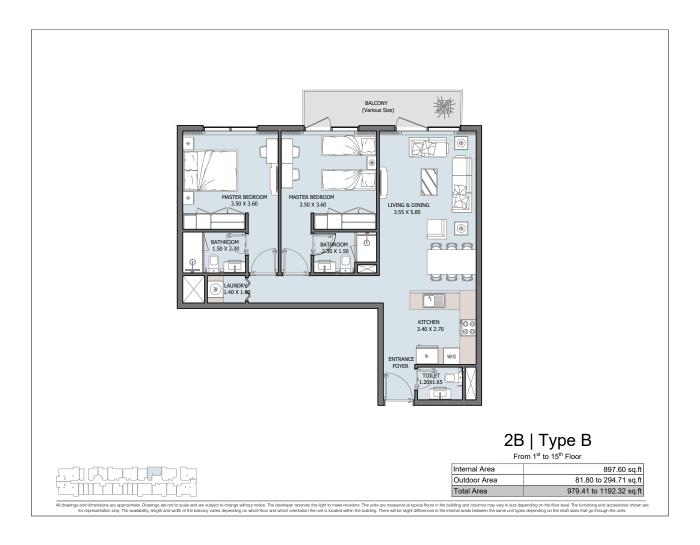

## $\underset{\mathsf{From}\ 1^{\mathsf{st}}\ \mathsf{to}\ 15^{\mathsf{th}}\ \mathsf{Floor}}{\mathsf{2B}\ |\ \mathsf{Type}\ A}$

| Internal Area | 1025.15 sq.ft            |
|---------------|--------------------------|
| Outdoor Area  | 68.99 to 402.03 sq.ft    |
| Total Area    | 1094.15 to 1427.19 sq.ft |

gs and dimensions are approximate. Drawings are not to scale and are subject to change without notice. The developer reserves the right to make revisions. The units are measured at typical floors in the building and columns may vary in size depending on the floor level. The turnishing and accessories for representation only. The availability, length and width of the balcony varies depending on which floor and which orientation the unit is located within the building. There will be slight differences in the internal areas between the same unit types depending on the floor is that a part of the properties of the proper