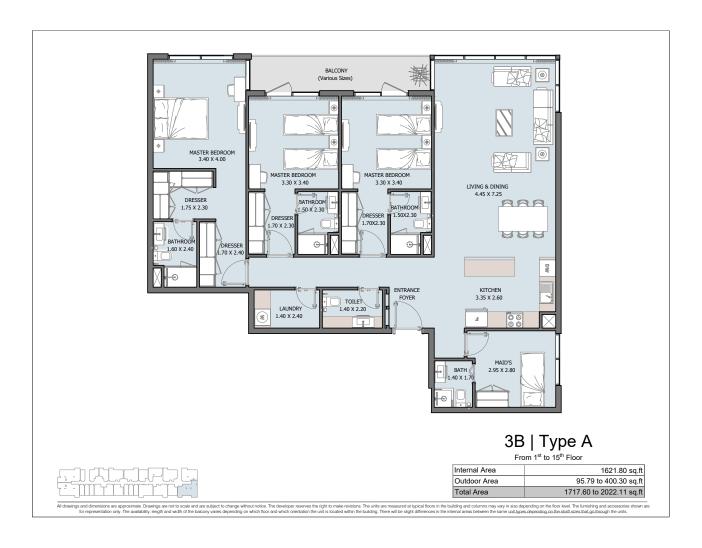

### **UNIT MIX**

Verdana Townhouses:

Two Bedroom: 110 Townhouses
Three Bedroom: 32 Townhouses
Four Bedroom: 138 Townhouses
Total No. of Units: 280 units

Verdana *Residence*:

Studio: 110 Apartments

One Bedroom: 110 Apartments
Two Bedroom: 98 Apartments
Three Bedroom: 15 Apartments
Four Bedroom: 30 Apartments
Total No. of Units: **363** units