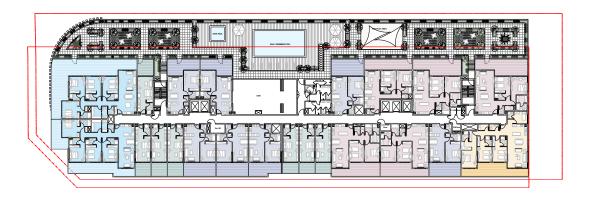

nd are subject to change without notice. The developer reserves the right to make revisions. The units are measured at typical floors in the building and columns may vary in size depending on the floor level. The turnishing and accessories for representation only. The availability, length and width of the balcony varies depending on which floor and which orientation the unit is located within the building. There will be slight differences in the internal areas between the same unit types depending on the shaft sizes that go through the units







































## VERDANA-

#### **BASEMENT 01**

◯ J1B ◯ 1B ◯ 2B ◯ 3B ◯ 4B



### **VERDANA-**

#### **BASEMENT 02**









## **VERDANA-**

#### PODIUM 01

◯ J1B ◯ 1B ◯ 2B ◯ 3B ◯ 4B



## **VERDANA-**

#### **FIRST FLOOR**









### **VERDANA-**

SECOND FLOOR

◯ J1B ◯ 1B ◯ 2B ◯ 3B ◯ 4B



### **VERDANA-**

TYPICAL  $3^{RD}$  TO  $10^{TH}$ 









## **VERDANA-**

9<sup>TH</sup>FLOOR

◯ J1B ◯ 1B ◯ 2B ◯ 3B ◯ 4B



### **VERDANA-**

TYPICAL 11<sup>TH</sup> TO 15<sup>TH</sup>









### **VERDANA-**

#### **ROOF FLOOR**

◯ J1B ◯ 1B ◯ 2B ◯ 3B ◯ 4B