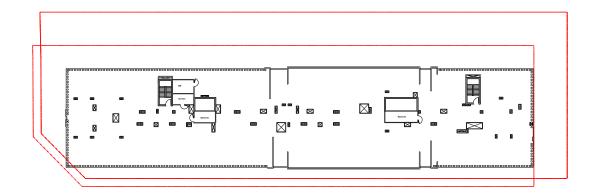

n which floor and which orientation the unit is located within the building. There will be slight differences in the internal areas between the same unit types depending on the shaft sizes that go through the units







































## VERDANA-

#### **BASEMENT 01**

◯ J1B ◯ 1B ◯ 2B ◯ 3B ◯ 4B



### **VERDANA-**

#### **BASEMENT 02**









## **VERDANA-**

#### PODIUM 01

◯ J1B ◯ 1B ◯ 2B ◯ 3B ◯ 4B



## **VERDANA-**

#### **FIRST FLOOR**









### **VERDANA-**

SECOND FLOOR

◯ J1B ◯ 1B ◯ 2B ◯ 3B ◯ 4B



### **VERDANA-**

TYPICAL  $3^{RD}$  TO  $10^{TH}$ 









## **VERDANA-**

9<sup>TH</sup>FLOOR

◯ J1B ◯ 1B ◯ 2B ◯ 3B ◯ 4B



### **VERDANA-**

TYPICAL 11<sup>TH</sup> TO 15<sup>TH</sup>









### **VERDANA-**

#### **ROOF FLOOR**

◯ J1B ◯ 1B ◯ 2B ◯ 3B ◯ 4B