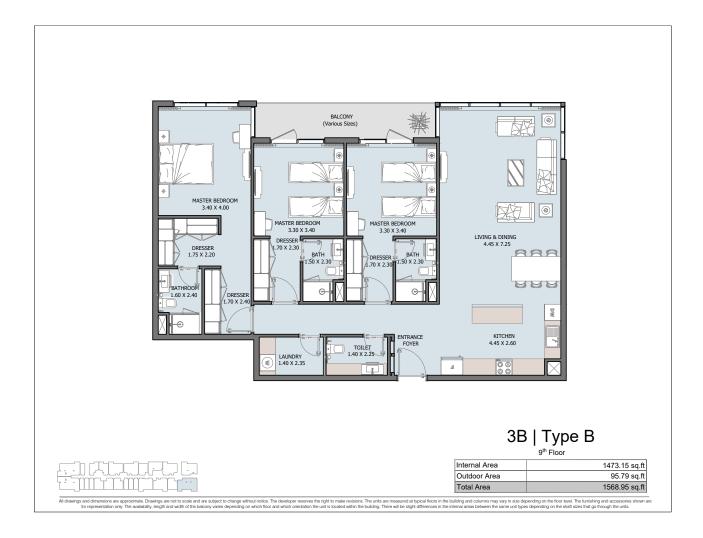

| 1066.59 sq.ft            |
|---------------|--------------------------|
| Outdoor Area  | 66.06 to 318.61 sq.ft    |
| Total Area    | 1132.69 to 1385.21 sq.ft |

All drawings and dimensions are approximate. Drawings are not to scale and are subject to change without notice. The developer reserves the right to make revisions. The units are measured at typical floors in the building and columns may vary in size depending on the floor level. The turnishing and accessories for representation only. The availability, length and width of the balcony varies depending on which floor and which orientation the unit is located within the building. There will be slight differences in the internal areas between the same unit types depending on the shaft sizes that go through the units







































## VERDANA-

#### **BASEMENT 01**

◯ J1B ◯ 1B ◯ 2B ◯ 3B ◯ 4B



### **VERDANA-**

#### **BASEMENT 02**









## **VERDANA-**

#### PODIUM 01

◯ J1B ◯ 1B ◯ 2B ◯ 3B ◯ 4B



## **VERDANA-**

#### **FIRST FLOOR**









### **VERDANA-**

SECOND FLOOR

◯ J1B ◯ 1B ◯ 2B ◯ 3B ◯ 4B



### **VERDANA-**

TYPICAL  $3^{RD}$  TO  $10^{TH}$ 









## **VERDANA-**

9<sup>TH</sup>FLOOR

◯ J1B ◯ 1B ◯ 2B ◯ 3B ◯ 4B



### **VERDANA-**

TYPICAL 11<sup>TH</sup> TO 15<sup>TH</sup>









### **VERDANA-**

#### **ROOF FLOOR**

◯ J1B ◯ 1B ◯ 2B ◯ 3B ◯ 4B