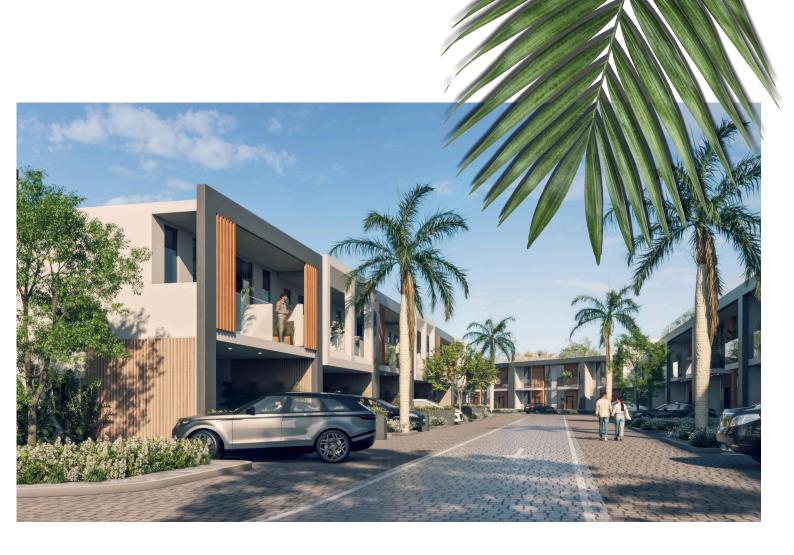

Extensive landscaping and environmentally friendly policies emphasize the company's commitment to a green, clean environment.

Verdana has a mix of units, it contains **280** Townhouses and **363** Apartments; with Amenities that are easily accessible.

### **UNIT FEATURES**

- Private Balconies / Terraces as per unit plan
- · Kitchen cabinets and countertops
- Fully tiled bathrooms,
- · Vanity units & Mirrors
- · Air conditioning
- Built-in wardrobes in bedrooms
- Some bedrooms with private bathroom
- · Laundry & Maid Room in some townhouses
- Double Height Living room in some townhouses
- Sky roof in some townhouses