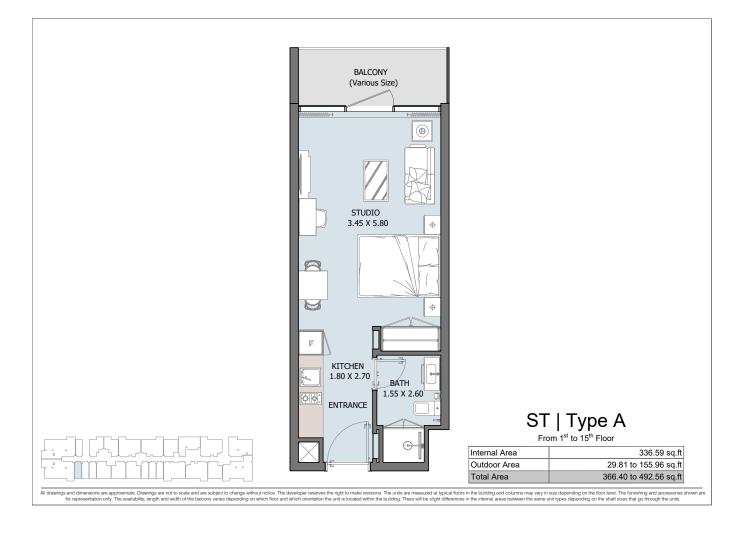

gs and dimensions are approximate. Drawings are not to scale and are subject to change without notice. The developer reserves the right to make revisions. The units are measured at typical floors in the building and columns may vary in size depending on the floor level. The turnishing and accessories for representation only. The availability, length and width of the balcony varies depending on which floor and which orientation the unit is located within the building. There will be slight differences in the internal areas between the same unit types depending on the floor is that a part of the properties of the proper