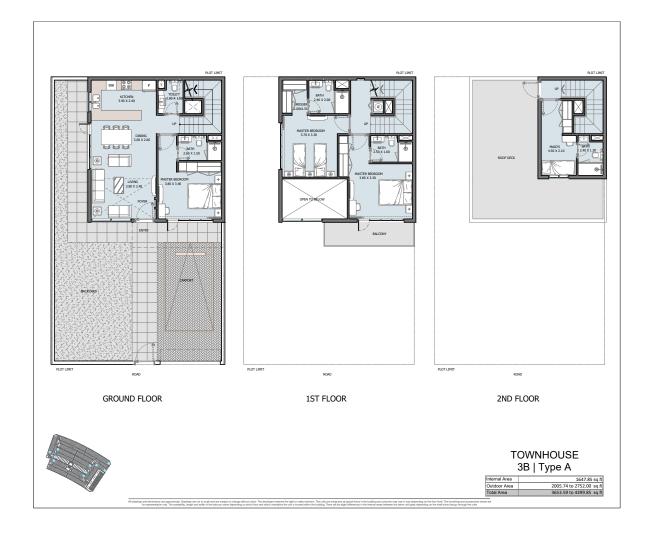

y Area
- BBQ Stations

### **LOCATION FEATURES**

### Centred location in Dubai

- 18 minutes driving to Dubai Marina
- **18** minutes driving to Dubai Park and Resorts
- 20 minutes driving to Palm Jumeirah
- 21 minutes driving to Global Village
- **21** minutes driving to Al Barsha Mall
- **23** minutes driving to Mall of The Emirates
- **24** minutes driving to IMG World
- **26** minutes driving to Burj Khalifa/Dubai Mall









### **UNIT MIX**

Verdana Townhouses:

Two Bedroom: 110 Townhouses
Three Bedroom: 32 Townhouses
Four Bedroom: 138 Townhouses
Total No. of Units: 280 units

Verdana *Residence*:

Studio: 110 Apartments

One Bedroom: 110 Apartments
Two Bedroom: 98 Apartments
Three Bedroom: 15 Apartments
Four Bedroom: 30 Apartments
Total No. of Units: **363** units

































































## $\underset{\mathsf{From}\ 1^{\mathsf{st}}\ \mathsf{to}\ 15^{\mathsf{th}}\ \mathsf{Floor}}{\mathsf{2B}\ |\ \mathsf{Type}\ A}$

| Internal Area | 1025.15 sq.ft            |
|---------------|--------------------------|
| Outdoor Area  | 68.99 to 402.03 sq.ft    |
| Total Area    | 1094.15 to 1427.19 sq.ft |

gs and dimensions are approximate. Drawings are not to scale and are subject to change without notice. The developer reserves the right to make revisions. The units are measured at typical floors in the building and columns may vary in size depending on the floor level. The turnishing and accessories for representation only. The availability, length and width of the balcony varies depending on which floor and which orientation the unit