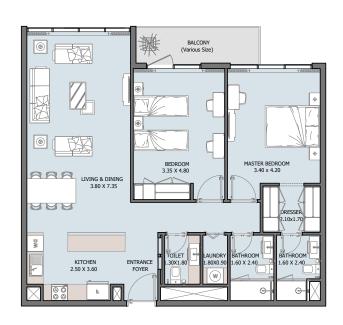

### **UNIT MIX**

Verdana Townhouses:

Two Bedroom: 110 Townhouses
Three Bedroom: 32 Townhouses
Four Bedroom: 138 Townhouses
Total No. of Units: 280 units

Verdana *Residence*:

Studio: 110 Apartments

One Bedroom: 110 Apartments
Two Bedroom: 98 Apartments
Three Bedroom: 15 Apartments
Four Bedroom: 30 Apartments
Total No. of Units: **363** units