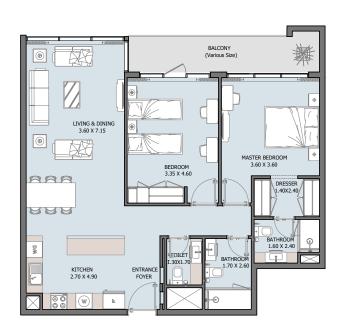

gs and dimensions are approximate. Drawings are not to scale and are subject to change without notice. The developer reserves the right to make revisions. The units are measured at typical floors in the building and columns may vary in size depending on the floor level. The turnishing and accessories for representation only. The availability, length and width of the balcony varies depending on which floor and which orientation the unit is located within the building. There will be slight differences in the internal areas between the same unit types depending on the floor is that a part of the properties of the proper