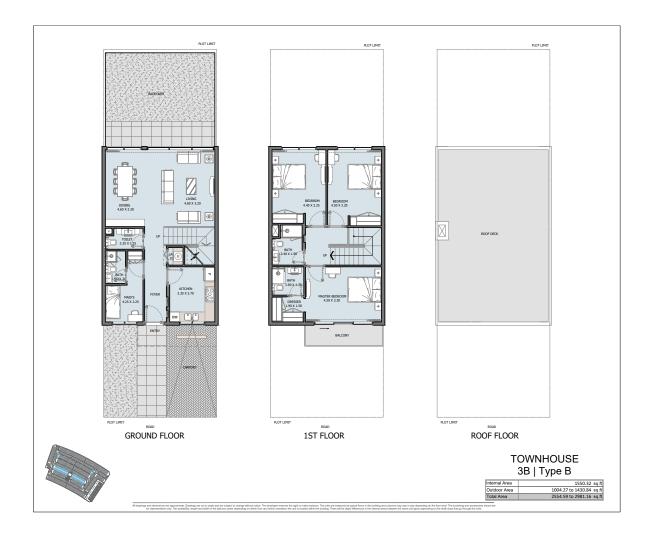

BBQ Stations

### **LOCATION FEATURES**

### Centred location in Dubai

- 18 minutes driving to Dubai Marina
- **18** minutes driving to Dubai Park and Resorts
- 20 minutes driving to Palm Jumeirah
- 21 minutes driving to Global Village
- **21** minutes driving to Al Barsha Mall
- **23** minutes driving to Mall of The Emirates
- **24** minutes driving to IMG World
- **26** minutes driving to Burj Khalifa/Dubai Mall









### **UNIT MIX**

Verdana Townhouses:

Two Bedroom: 110 Townhouses
Three Bedroom: 32 Townhouses
Four Bedroom: 138 Townhouses
Total No. of Units: 280 units

Verdana *Residence*:

Studio: 110 Apartments

One Bedroom: 110 Apartments
Two Bedroom: 98 Apartments
Three Bedroom: 15 Apartments
Four Bedroom: 30 Apartments
Total No. of Units: **363** units

































































## $\underset{\mathsf{From}\ 1^{\mathsf{st}}\ \mathsf{to}\ 15^{\mathsf{th}}\ \mathsf{Floor}}{\mathsf{2B}\ |\ \mathsf{Type}\ A}$

| Internal Area | 1025.15 sq.ft            |
|---------------|--------------------------|
| Outdoor Area  | 68.99 to 402.03 sq.ft    |
| Total Area    | 1094.15 to 1427.19 sq.ft |

gs and dimensions are approximate. Drawings are not to scale and are subject to change without notice. The developer reserves the right to make revisions. The units are measured at typical floors in the building and columns may vary in size depending on the floor level. The turnishing and accessories for representation only. The availability, length and width of the balcony varies depending on which floor and which orientation the unit is locat