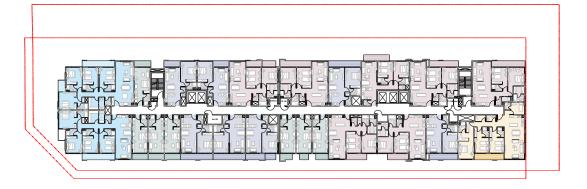

ical floors in the building and columns may vary in size depending on the floor level. The turnishing and accessories for representation only. The availability, length and width of the balcony varies depending on which floor and which orientation the unit is located within the building. There will be slight differences in the internal areas between the same unit types depending on the shaft sizes that go through the units







































## VERDANA-

#### **BASEMENT 01**

◯ J1B ◯ 1B ◯ 2B ◯ 3B ◯ 4B



### **VERDANA-**

#### **BASEMENT 02**









## **VERDANA-**

#### PODIUM 01

◯ J1B ◯ 1B ◯ 2B ◯ 3B ◯ 4B



## **VERDANA-**

#### **FIRST FLOOR**









### **VERDANA-**

SECOND FLOOR

◯ J1B ◯ 1B ◯ 2B ◯ 3B ◯ 4B



### **VERDANA-**

TYPICAL  $3^{RD}$  TO  $10^{TH}$ 









## **VERDANA-**

9<sup>TH</sup>FLOOR

◯ J1B ◯ 1B ◯ 2B ◯ 3B ◯ 4B



### **VERDANA-**

TYPICAL 11<sup>TH</sup> TO 15<sup>TH</sup>









### **VERDANA-**

#### **ROOF FLOOR**

◯ J1B ◯ 1B ◯ 2B ◯ 3B ◯ 4B