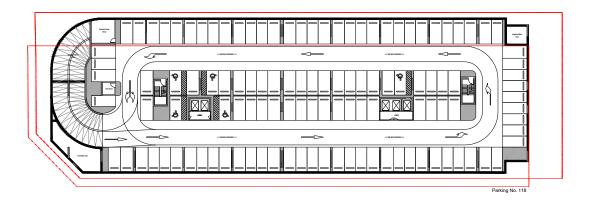

rea    | 1132.69 to 1385.21 sq.ft |

All drawings and dimensions are approximate. Drawings are not to scale and are subject to change without notice. The developer reserves the right to make revisions. The units are measured at typical floors in the building and columns may vary in size depending on the floor level. The turnishing and accessories for representation only. The availability, length and width of the balcony varies depending on which floor and which orientation the unit is located within the building. There will be slight differences in the internal areas between the same unit types depending on the shaft sizes that go through the units







































## VERDANA-

#### **BASEMENT 01**

◯ J1B ◯ 1B ◯ 2B ◯ 3B ◯ 4B



### **VERDANA-**

#### **BASEMENT 02**









## **VERDANA-**

#### PODIUM 01

◯ J1B ◯ 1B ◯ 2B ◯ 3B ◯ 4B



## **VERDANA-**

#### **FIRST FLOOR**









### **VERDANA-**

SECOND FLOOR

◯ J1B ◯ 1B ◯ 2B ◯ 3B ◯ 4B



### **VERDANA-**

TYPICAL  $3^{RD}$  TO  $10^{TH}$ 









## **VERDANA-**

9<sup>TH</sup>FLOOR

◯ J1B ◯ 1B ◯ 2B ◯ 3B ◯ 4B



### **VERDANA-**

TYPICAL 11<sup>TH</sup> TO 15<sup>TH</sup>









### **VERDANA-**

#### **ROOF FLOOR**

◯ J1B ◯ 1B ◯ 2B ◯ 3B ◯ 4B