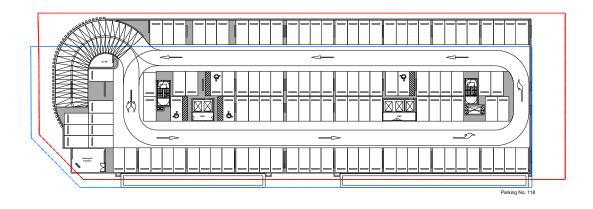

approximate. Drawings are not to scale and are subject to change without notice. The developer reserves the right to make revisions. The units are measured at typical floors in the building and columns may vary in size depending on the floor level. The turnishing and accessories for representation only. The availability, length and width of the balcony varies depending on which floor and which orientation the unit is located within the building. There will be slight differences in the internal areas between the same unit types depending on the shaft sizes that go through the units







































## VERDANA-

#### **BASEMENT 01**

◯ J1B ◯ 1B ◯ 2B ◯ 3B ◯ 4B



### **VERDANA-**

#### **BASEMENT 02**









## **VERDANA-**

#### PODIUM 01

◯ J1B ◯ 1B ◯ 2B ◯ 3B ◯ 4B



## **VERDANA-**

#### **FIRST FLOOR**









### **VERDANA-**

SECOND FLOOR

◯ J1B ◯ 1B ◯ 2B ◯ 3B ◯ 4B



### **VERDANA-**

TYPICAL  $3^{RD}$  TO  $10^{TH}$ 









## **VERDANA-**

9<sup>TH</sup>FLOOR

◯ J1B ◯ 1B ◯ 2B ◯ 3B ◯ 4B



### **VERDANA-**

TYPICAL 11<sup>TH</sup> TO 15<sup>TH</sup>









### **VERDANA-**

#### **ROOF FLOOR**

◯ J1B ◯ 1B ◯ 2B ◯ 3B ◯ 4B