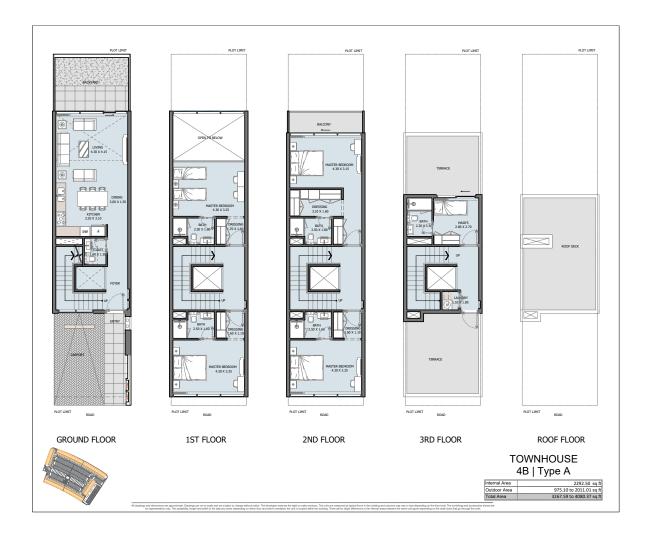

tions

### **LOCATION FEATURES**

### Centred location in Dubai

- 18 minutes driving to Dubai Marina
- **18** minutes driving to Dubai Park and Resorts
- 20 minutes driving to Palm Jumeirah
- 21 minutes driving to Global Village
- **21** minutes driving to Al Barsha Mall
- **23** minutes driving to Mall of The Emirates
- **24** minutes driving to IMG World
- **26** minutes driving to Burj Khalifa/Dubai Mall









### **UNIT MIX**

Verdana Townhouses:

Two Bedroom: 110 Townhouses
Three Bedroom: 32 Townhouses
Four Bedroom: 138 Townhouses
Total No. of Units: 280 units

Verdana *Residence*:

Studio: 110 Apartments

One Bedroom: 110 Apartments
Two Bedroom: 98 Apartments
Three Bedroom: 15 Apartments
Four Bedroom: 30 Apartments
Total No. of Units: **363** units

































































## $\underset{\mathsf{From}\ 1^{\mathsf{st}}\ \mathsf{to}\ 15^{\mathsf{th}}\ \mathsf{Floor}}{\mathsf{2B}\ |\ \mathsf{Type}\ A}$

| Internal Area | 1025.15 sq.ft            |
|---------------|--------------------------|
| Outdoor Area  | 68.99 to 402.03 sq.ft    |
| Total Area    | 1094.15 to 1427.19 sq.ft |

gs and dimensions are approximate. Drawings are not to scale and are subject to change without notice. The developer reserves the right to make revisions. The units are measured at typical floors in the building and columns may vary in size depending on the floor level. The turnishing and accessories for representation only. The availability, length and width of the balcony varies depending on which floor and which orientation the unit is located withi