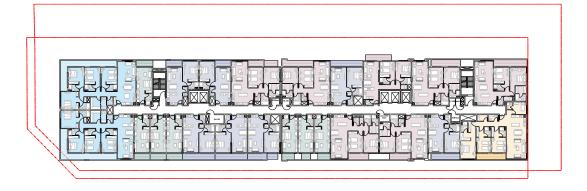

### **VERDANA-**

TYPICAL  $3^{RD}$  TO  $10^{TH}$ 

### **VERDANA-**

TYPICAL 11<sup>TH</sup> TO 15<sup>TH</sup>